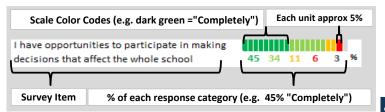

# PHOENIX MILITARY HS

# MY VOICE, MY SCHOOL Parent/Guardian Survey 2019 Report

## **HOW TO READ THIS REPORT**



# **RESPONSE RATE**

# My School's Response Rate

- Results not reported for schools with a response rate less than 25%.
- · Response rate estimated by dividing the school's April 2019 enrollment by total number of children parents report having at the school.

# SCHOOL RECOMMENDATION

How likely are parents to recommend this school, on a scale of 1 to 10?

My School's Average Score

9.0

60%

# SCHOOL COMMUNITY

My School's Score

How much do you agree with the following statements about your child's school?



The support staff (custodians, clerks, cafeteria staff, security) seem to care about the students The school invites me to meetings and special school events I know what the important issues are in the school

I have opportunities to participate in making

decisions that affect t