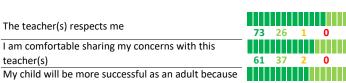

#### PARENT-TEACHER PARTNERSHIP

My School's Score 61 **STRONG** 

NOT AT ALL

How much do you agree with the following statements about your child's

| teacher | ? |            |
|---------|---|------------|
| SCALE:  |   | COMPLETELY |

Network - ISP

A LITTLE

of this teacher(s) The teacher(s) lets me know what they are working

MOSTLY

The teacher(s) contacts me personally to discuss my child (strengths, weaknesses, etc.)

The teacher(s) provides suggestions for how to support my child in school