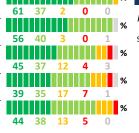

#### SCHOOL SAFETY

How much do you agree with the following statements about your child's school ?

| SCALE: COMPLETELY MOSTLY A LITTLE                               | NOT AT ALL | NO RES      | SPONSE |   |
|-----------------------------------------------------------------|------------|-------------|--------|---|
| My child is safe going to and from school                       | 46 46      | 7 0         | 1      | % |
| My child is safe at school                                      | 56 39      | 3 0         | 1      | % |
| My child feels like they are part of a community at this school | 50 42      | 7 <b>O</b>  | 1      | % |
| My child's social and emotional needs are met at this school    | 47 47      | 5 <b>0</b>  | 1      | % |
| Bullying is NOT a problem at this school                        | 43 34      | 12 <b>9</b> | 1      | % |