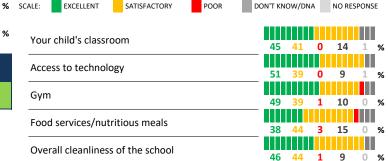

# **QUALITY OF FACILITIES**

| My School's Score | 63 | STRONG |
|-------------------|----|--------|
|-------------------|----|--------|

How would you rate the quality of the following facilities at your school?