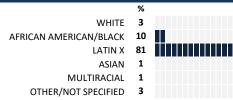

|
|---------|---|------------|
| SCALE:  |   | COMPLETELY |



Network - ISP

A LITTLE

of this teacher(s) The teacher(s) lets me know what they are working

MOSTLY

The teacher(s) contacts me personally to discuss my child (strengths, weaknesses, etc.)

The teacher(s) provides suggestions for how to support my child in school



NO RESPONSE

#### **MEASURE SCORES**

 Scores are calculated by aggregating the response items in that measure, giving more weight to those reponse items that are harder to agree with.

• Because schools are compared to other schools in the district, performance may be labeled "weak" despite having a majority of positive responses to individual items.

#### SCORE SCALE

80-100 VERY STRONG

STRONG NEUTRAL

20-39 WEAK

0-19 VERY WEAK

## **SURVEYED PARENT RACE**



#### SCHOOL SAFETY

How much do you agree with the following statements about your child's school ?

| SCALE: COMPLETELY MOSTLY A LITTLE                               | NOT AT ALL | NO RES      | SPONSE |   |
|-----------------------------------------------------------------|------------|-------------|--------|---|
| My child is safe going to and from school                       | 46 46      | 7 0         | 1      | % |
| My child is safe at school                                      | 56 39      | 3 0         | 1      | % |
| My child feels like they are part of a community at this school | 50 42      | 7 <b>O</b>  | 1      | % |
| My child's social and emotional needs are met at this school    | 47 47      | 5 <b>0</b>  | 1      | % |
| Bullying is NOT a problem at this school